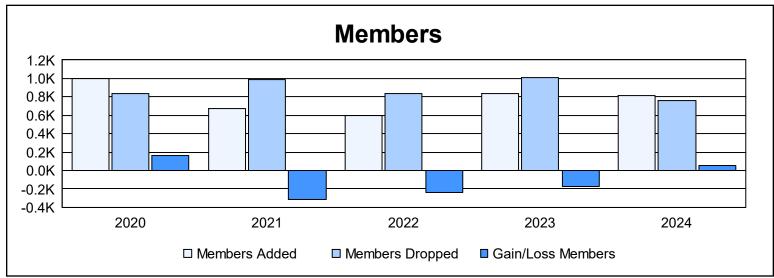

District 354 B As of June 2024 Cumulative

| Year      | New<br>Clubs | Dropped<br>Clubs | Gain/<br>Loss<br>Clubs | New<br>Members | Charter<br>Members | Reinstate<br>Members | Transfer<br>Members | Total<br>Member<br>Added | Total<br>Members<br>Dropped | Gain/<br>Loss<br>Members |
|-----------|--------------|------------------|------------------------|----------------|--------------------|----------------------|---------------------|--------------------------|-----------------------------|--------------------------|
| 2019-2020 | 2            | 3                | -1                     | 874            | 93                 | 29                   | 4                   | 1,000                    | 837                         | 163                      |
| 2020-2021 | 4            | 6                | -2                     | 524            | 114                | 34                   | 2                   | 674                      | 990                         | -316                     |
| 2021-2022 | 0            | 7                | -7                     | 567            | 2                  | 19                   | 9                   | 597                      | 837                         | -240                     |
| 2022-2023 | 2            | 8                | -6                     | 721            | 75                 | 26                   | 16                  | 838                      | 1,013                       | -175                     |
| 2023-2024 | 1            | 4                | -3                     | 746            | 24                 | 35                   | 10                  | 815                      | 761                         | 54                       |
| Average   | 2            | 6                | -4                     | 686            | 62                 | 29                   | 8                   | 785                      | 888                         | -103                     |