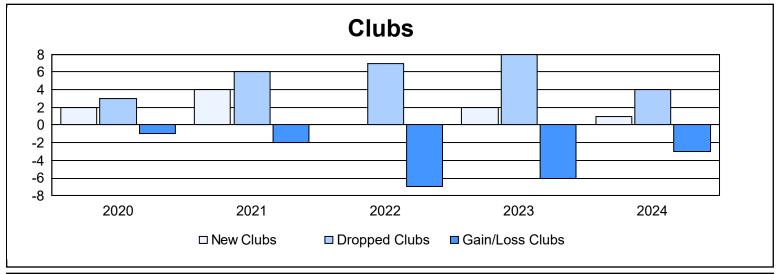

District 354 B As of June 2024 Cumulative

| Year      | New<br>Clubs | Dropped<br>Clubs | Gain/<br>Loss<br>Clubs | New<br>Members | Charter<br>Members | Reinstate<br>Members | Transfer<br>Members | Total<br>Member<br>Added | Total<br>Members<br>Dropped | Gain/<br>Loss<br>Members |
|-----------|--------------|------------------|------------------------|----------------|--------------------|----------------------|---------------------|--------------------------|-----------------------------|--------------------------|
| 2019-2020 | 2            | 3                | -1                     | 874            | 93                 | 29                   | 4                   | 1,000                    | 837                         | 163                      |
| 2020-2021 | 4            | 6                | -2                     | 524            | 114                | 34                   | 2                   | 674                      | 990                         | -316                     |
| 2021-2022 | 0            | 7                | -7                     | 567            | 2                  | 19                   | 9                   | 597                      | 837                         | -240                     |
| 2022-2023 | 2            | 8                | -6                     | 721            | 75                 | 26                   | 16                  | 838                      | 1,013                       | -175                     |
| 2023-2024 | 1            | 4                | -3                     | 746            | 24                 | 35                   | 10                  | 815                      | 761                         | 54                       |
| Average   | 2            | 6                | -4                     | 686            | 62                 | 29                   | 8                   | 785                      | 888                         | -103                     |